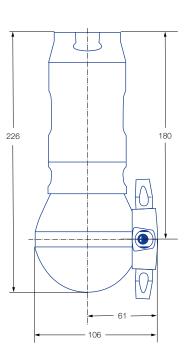

Bearing Ball bearing

Rotation monitoring sensor Sensor compatible, Info: see page 76

| Spray<br>angle | Ordering no.<br>Type | E<br>Ø<br>[mm] | Number,<br>Ø Nozzles<br>[mm] | <b>Ý</b> [l/min]<br><b>p</b> [bar] (p <sub>max</sub> = 25 bar) |     |     |                           | . tank<br>ter [m]    |
|----------------|----------------------|----------------|------------------------------|----------------------------------------------------------------|-----|-----|---------------------------|----------------------|
|                |                      |                |                              | 2                                                              | 5   | 10  | at 40 psi<br>[US gal/min] | Max. tar<br>diameter |
| 360°           | 5TB.406.1Y.AS        | 6.0            | 4 x 6.0                      | 107                                                            | 169 | 239 | 33.1                      | 14.0                 |
|                | 5TB.407.1Y.AS        | 6.0            | 4 x 7.0                      | 132                                                            | 209 | 296 | 41.0                      | 14.0                 |
|                | 5TB.408.1Y.AS        | 6.0            | 4 x 8.0                      | 150                                                            | 238 | 336 | 46.7                      | 15.0                 |