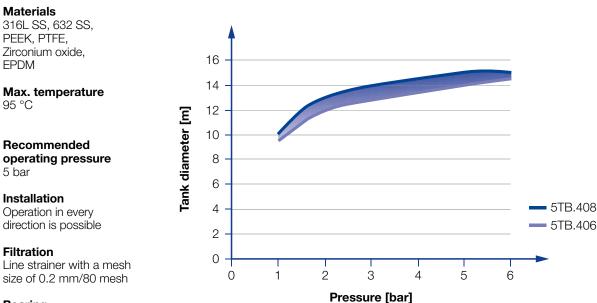

Overview of the tank diameter, depending upon the pressure of series 5TB

Recommended operating pressure 5 bar

Materials

EPDM

95 °C

 $\overline{\mathbf{s}}$ 

Operation in every direction is possible

Filtration Line strainer with a mesh size of 0.2 mm/80 mesh

E = narrowest free cross-section

Cycle time depending on pressure of series 5TB

The maximum tank diameter shown above applies for the recommended operating pressure and is indicative only. The cleaning result is also affected by the type of soiling.