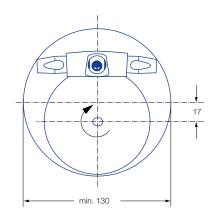

Overview of the tank diameter, depending upon the pressure of series 5TB

Recommended operating pressure 5 bar

Materials

EPDM

95 °C

 $\overline{\mathbf{s}}$ 

Operation in every direction is possible

Filtration Line strainer with a mesh size of 0.2 mm/80 mesh

Bearing Ball bearing

Rotation monitoring sensor Sensor compatible, Info: see page 76

| Spray<br>angle | Ordering no.<br>Type | E<br>Ø<br>[mm] | Number,<br>Ø Nozzles<br>[mm] | <b>Ý</b> [l/min]<br><b>p</b> [bar] (p <sub>max</sub> = 25 bar) |     |     |                           | . tank<br>ter [m]    |
|----------------|----------------------|----------------|------------------------------|----------------------------------------------------------------|-----|-----|---------------------------|----------------------|
|                |                      |                |                              | 2                                                              | 5   | 10  | at 40 psi<br>[US gal/min] | Max. tar<br>diameter |
| 360°           | 5TB.406.1Y.AS        | 6.0            | 4 x 6.0                      | 107                                                            | 169 | 239 | 33.1                      | 14.0                 |
|                | 5TB.407.1Y.AS        | 6.0            | 4 x 7.0                      | 132                                                            | 209 | 296 | 41.0                      | 14.0                 |
|                | 5TB.408.1Y.AS        | 6.0            | 4 x 8.0                      | 150                                                            | 238 | 336 | 46.7                      | 15.0                 |

E = narrowest free cross-section

Cycle time depending on pressure of series 5TB

The maximum tank diameter shown above applies for the recommended operating pressure and is indicative only. The cleaning result is also affected by the type of soiling.