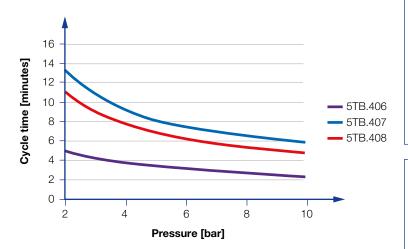

E = narrowest free cross-section

Cycle time depending on pressure of series 5TB

The maximum tank diameter shown above applies for the recommended operating pressure and is indicative only. The cleaning result is also affected by the type of soiling.