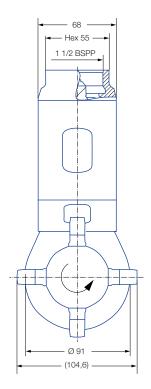

Bearing Ball bearing

Rotation monitoring sensor Sensor compatible, Info: see page 76

| Spray<br>angle | Ordering no.<br>Type | E<br>Ø<br>[mm] | Number,<br>Ø Nozzles<br>[mm] | <b>Ý</b> [l/min]<br><b>p</b> [bar] (p <sub>max</sub> = 25 bar) |     |     |                           | . tank<br>ter [m]    |
|----------------|----------------------|----------------|------------------------------|----------------------------------------------------------------|-----|-----|---------------------------|----------------------|
|                |                      |                |                              | 2                                                              | 5   | 10  | at 40 psi<br>[US gal/min] | Max. tar<br>diameter |
| 360°           | 5TB.406.1Y.AS        | 6.0            | 4 x 6.0                      | 107                                                            | 169 | 239 | 33.1                      | 14.0                 |
|                | 5TB.407.1Y.AS        | 6.0            | 4 x 7.0                      | 132                                                            | 209 | 296 | 41.0                      | 14.0                 |
|                | 5TB.408.1Y.AS        | 6.0            | 4 x 8.0                      | 150                                                            | 238 | 336 | 46.7                      | 15.0                 |